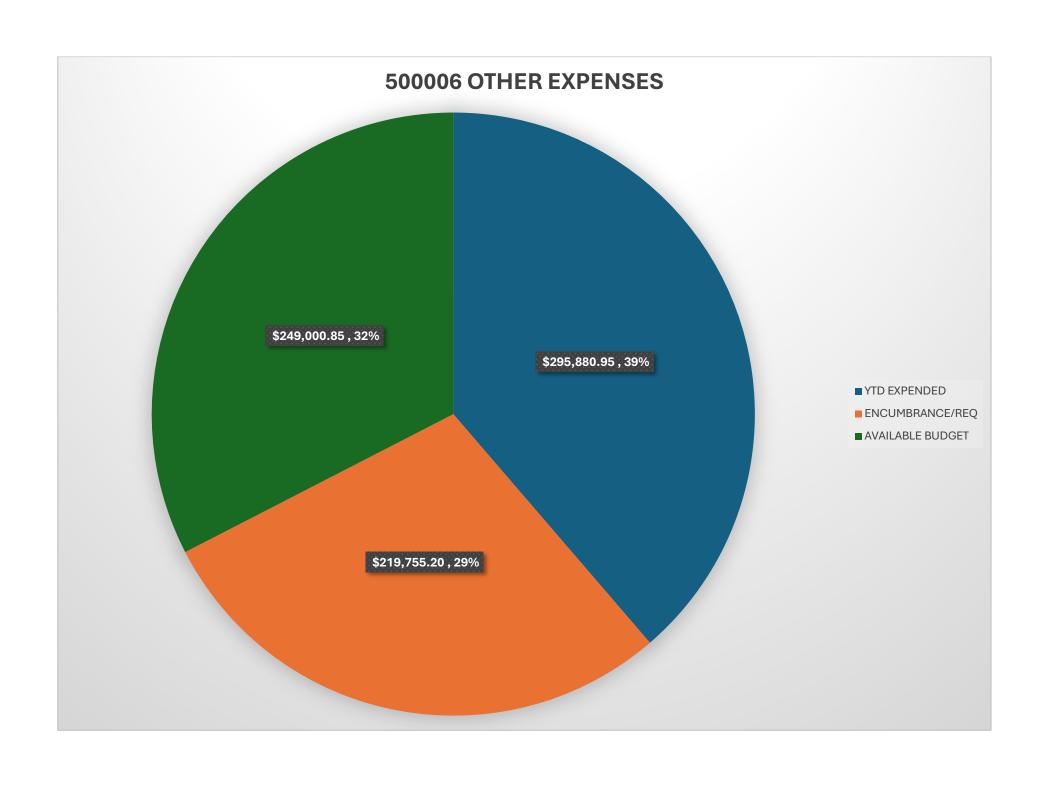

## FY25 PLYMOUTH PUBLIC SCHOOLS BUDGET STATUS- JANUARY 27, 2025

| ACCOUNT DESCRIPTION              | REVISED BUDGET |                | YTD EXPENDED |               | ENCUMBRANCE/REQ |               | AVAILABLE BUDGET |              | % USED |
|----------------------------------|----------------|----------------|--------------|---------------|-----------------|---------------|------------------|--------------|--------|
| 500001 PROFESSIONAL/CERTIFICATED | \$             | 72,406,422.84  | \$           | 30,427,592.36 | \$              | 40,404,507.79 | \$               | 1,574,322.69 | 97.80  |
| 500002 CLERICAL SALARIES         | \$             | 3,399,432.52   | \$           | 1,816,329.41  | \$              | 1,506,394.57  | \$               | 76,708.54    | 97.70  |
| 500003 CLASSIFIED SALARIES       | \$             | 14,716,961.95  | \$           | 7,192,329.83  | \$              | 5,713,064.51  | \$               | 1,811,567.61 | 87.70  |
| 500004 CONTRACTED SERVICES       | \$             | 27,330,461.54  | \$           | 9,782,201.50  | \$              | 15,268,382.61 | \$               | 2,279,877.43 | 91.70  |
| 500005 SUPPLIES AND MATERIALS    | \$             | 2,747,383.15   | \$           | 1,380,733.06  | \$              | 658,439.08    | \$               | 708,211.01   | 74.20  |
| 500006 OTHER EXPENSES            | \$             | 764,637.00     | \$           | 295,880.95    | \$              | 219,755.20    | \$               | 249,000.85   | 67.40  |
|                                  |                |                |              |               |                 |               |                  |              |        |
| Expense Total                    | \$             | 121,365,299.00 | \$           | 50,895,067.11 | \$              | 63,770,543.76 | \$               | 6,669,688.13 | 94.50  |