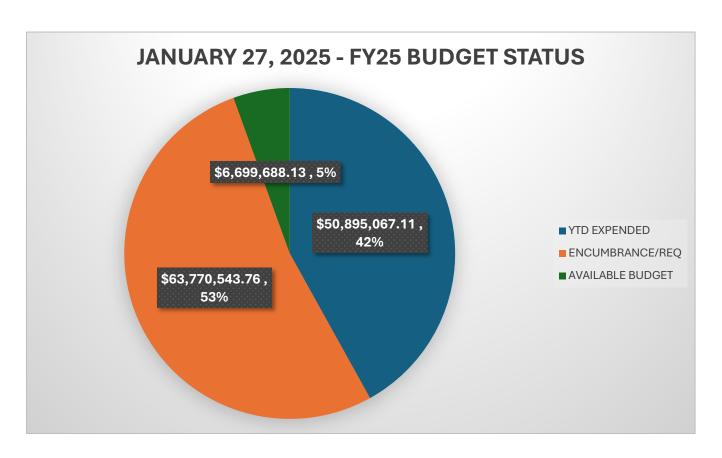

## FY25 PLYMOUTH PUBLIC SCHOOLS BUDGET STATUS- JANUARY 27, 2025

| ACCOUNT DESCRIPTION              | REVISED BUDGET |                | YTD EXPENDED |               | ENCUMBRANCE/REQ |               | AVAILABLE BUDGET |              | % USED |
|----------------------------------|----------------|----------------|--------------|---------------|-----------------|---------------|------------------|--------------|--------|
| 500001 PROFESSIONAL/CERTIFICATED | \$             | 72,406,422.84  | \$           | 30,427,592.36 | \$              | 40,404,507.79 | \$               | 1,574,322.69 | 97.80  |
| 500002 CLERICAL SALARIES         | \$             | 3,399,432.52   | \$           | 1,816,329.41  | \$              | 1,506,394.57  | \$               | 76,708.54    | 97.70  |
| 500003 CLASSIFIED SALARIES       | \$             | 14,716,961.95  | \$           | 7,192,329.83  | \$              | 5,713,064.51  | \$               | 1,811,567.61 | 87.70  |
| 500004 CONTRACTED SERVICES       | \$             | 27,330,461.54  | \$           | 9,782,201.50  | \$              | 15,268,382.61 | \$               | 2,279,877.43 | 91.70  |
| 500005 SUPPLIES AND MATERIALS    | \$             | 2,747,383.15   | \$           | 1,380,733.06  | \$              | 658,439.08    | \$               | 708,211.01   | 74.20  |
| 500006 OTHER EXPENSES            | \$             | 764,637.00     | \$           | 295,880.95    | \$              | 219,755.20    | \$               | 249,000.85   | 67.40  |
|                                  |                |                |              |               |                 |               |                  |              |        |
| Expense Total                    | \$             | 121,365,299.00 | \$           | 50,895,067.11 | \$              | 63,770,543.76 | \$               | 6,669,688.13 | 94.50  |