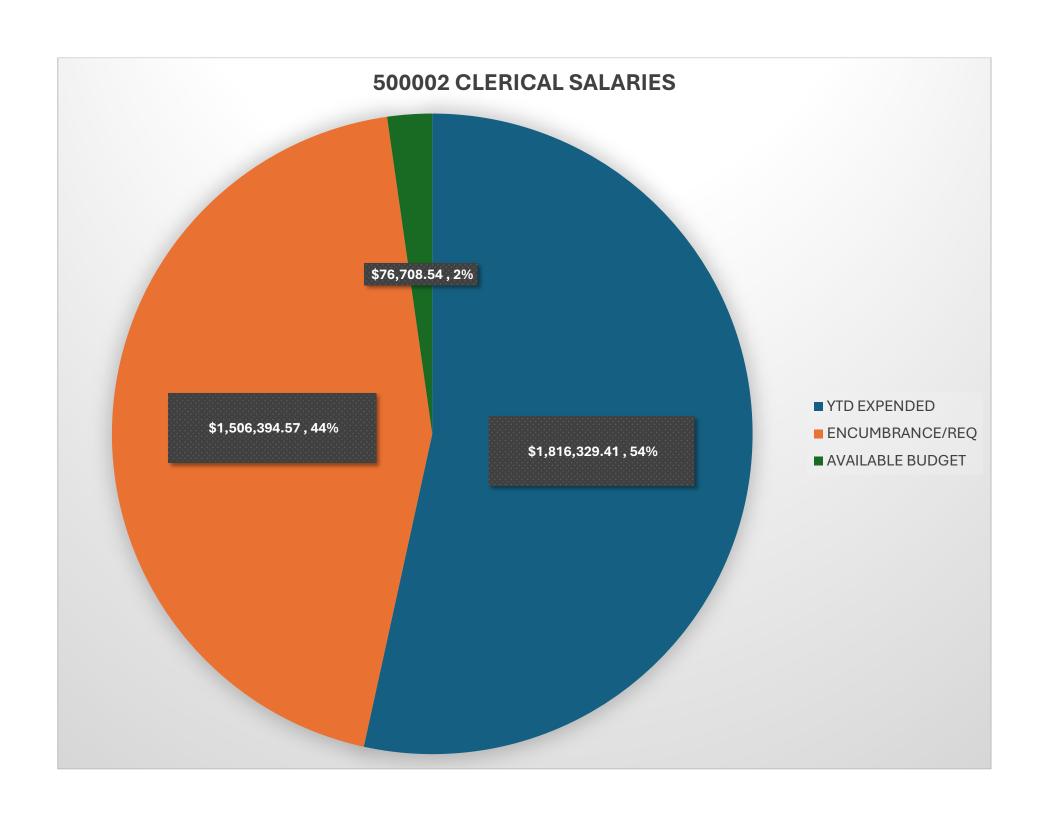

## FY25 PLYMOUTH PUBLIC SCHOOLS BUDGET STATUS- JANUARY 27, 2025

| ACCOUNT DESCRIPTION              | REVISED BUDGET |                | YTD EXPENDED |               | ENCUMBRANCE/REQ |               | AVAILABLE BUDGET |              | % USED |
|----------------------------------|----------------|----------------|--------------|---------------|-----------------|---------------|------------------|--------------|--------|
| 500001 PROFESSIONAL/CERTIFICATED | \$             | 72,406,422.84  | \$           | 30,427,592.36 | \$              | 40,404,507.79 | \$               | 1,574,322.69 | 97.80  |
| 500002 CLERICAL SALARIES         | \$             | 3,399,432.52   | \$           | 1,816,329.41  | \$              | 1,506,394.57  | \$               | 76,708.54    | 97.70  |
| 500003 CLASSIFIED SALARIES       | \$             | 14,716,961.95  | \$           | 7,192,329.83  | \$              | 5,713,064.51  | \$               | 1,811,567.61 | 87.70  |
| 500004 CONTRACTED SERVICES       | \$             | 27,330,461.54  | \$           | 9,782,201.50  | \$              | 15,268,382.61 | \$               | 2,279,877.43 | 91.70  |
| 500005 SUPPLIES AND MATERIALS    | \$             | 2,747,383.15   | \$           | 1,380,733.06  | \$              | 658,439.08    | \$               | 708,211.01   | 74.20  |
| 500006 OTHER EXPENSES            | \$             | 764,637.00     | \$           | 295,880.95    | \$              | 219,755.20    | \$               | 249,000.85   | 67.40  |
|                                  |                |                |              |               |                 |               |                  |              |        |
| Expense Total                    | \$             | 121,365,299.00 | \$           | 50,895,067.11 | \$              | 63,770,543.76 | \$               | 6,669,688.13 | 94.50  |