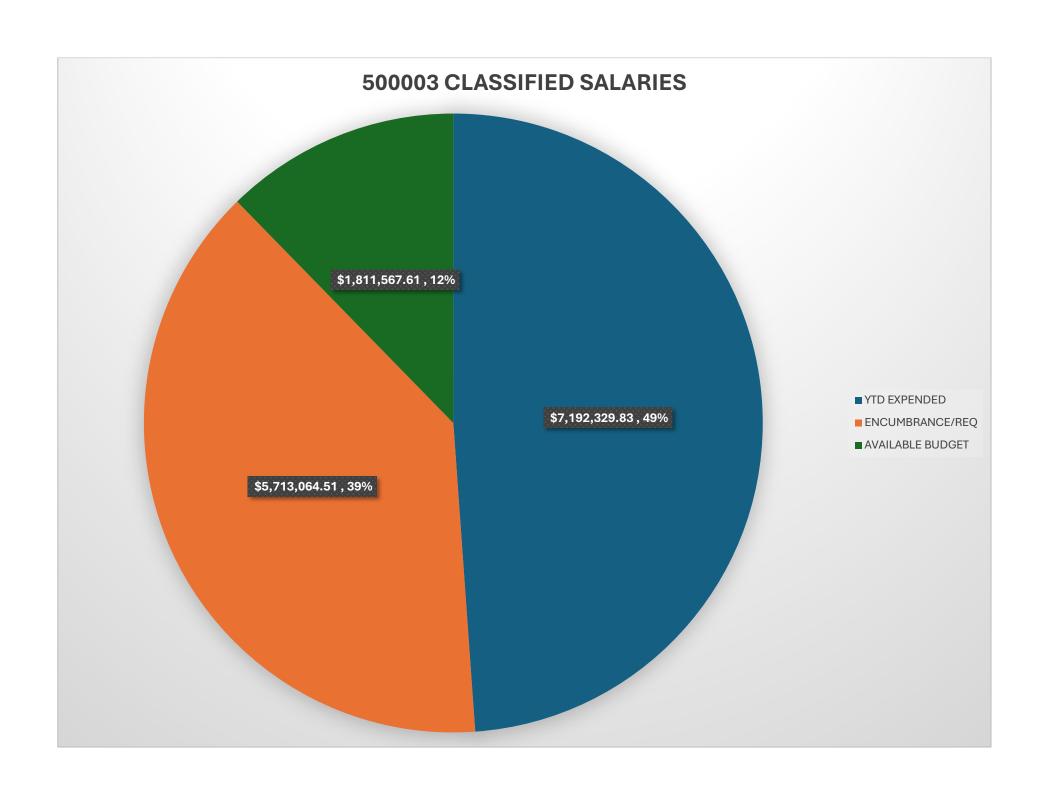

## FY25 PLYMOUTH PUBLIC SCHOOLS BUDGET STATUS- JANUARY 27, 2025

| ACCOUNT DESCRIPTION              | REVISED BUDGET |                | YTD EXPENDED |               | ENCUMBRANCE/REQ |               | AVAILABLE BUDGET |              | % USED |
|----------------------------------|----------------|----------------|--------------|---------------|-----------------|---------------|------------------|--------------|--------|
| 500001 PROFESSIONAL/CERTIFICATED | \$             | 72,406,422.84  | \$           | 30,427,592.36 | \$              | 40,404,507.79 | \$               | 1,574,322.69 | 97.80  |
| 500002 CLERICAL SALARIES         | \$             | 3,399,432.52   | \$           | 1,816,329.41  | \$              | 1,506,394.57  | \$               | 76,708.54    | 97.70  |
| 500003 CLASSIFIED SALARIES       | \$             | 14,716,961.95  | \$           | 7,192,329.83  | \$              | 5,713,064.51  | \$               | 1,811,567.61 | 87.70  |
| 500004 CONTRACTED SERVICES       | \$             | 27,330,461.54  | \$           | 9,782,201.50  | \$              | 15,268,382.61 | \$               | 2,279,877.43 | 91.70  |
| 500005 SUPPLIES AND MATERIALS    | \$             | 2,747,383.15   | \$           | 1,380,733.06  | \$              | 658,439.08    | \$               | 708,211.01   | 74.20  |
| 500006 OTHER EXPENSES            | \$             | 764,637.00     | \$           | 295,880.95    | \$              | 219,755.20    | \$               | 249,000.85   | 67.40  |
|                                  |                |                |              |               |                 |               |                  |              |        |
| Expense Total                    | \$             | 121,365,299.00 | \$           | 50,895,067.11 | \$              | 63,770,543.76 | \$               | 6,669,688.13 | 94.50  |