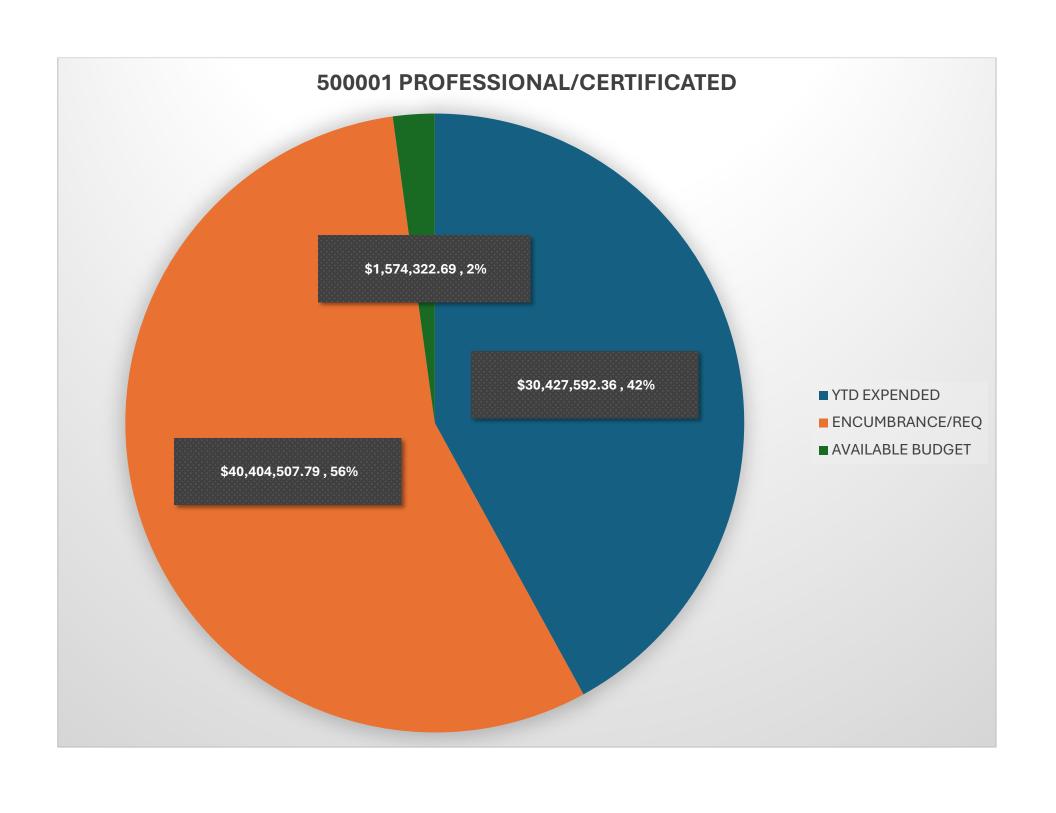

## FY25 PLYMOUTH PUBLIC SCHOOLS BUDGET STATUS- JANUARY 27, 2025

| ACCOUNT DESCRIPTION              | REVISED BUDGET |                | YTD EXPENDED |               | ENCUMBRANCE/REQ |               | AVAILABLE BUDGET |              | % USED |
|----------------------------------|----------------|----------------|--------------|---------------|-----------------|---------------|------------------|--------------|--------|
| 500001 PROFESSIONAL/CERTIFICATED | \$             | 72,406,422.84  | \$           | 30,427,592.36 | \$              | 40,404,507.79 | \$               | 1,574,322.69 | 97.80  |
| 500002 CLERICAL SALARIES         | \$             | 3,399,432.52   | \$           | 1,816,329.41  | \$              | 1,506,394.57  | \$               | 76,708.54    | 97.70  |
| 500003 CLASSIFIED SALARIES       | \$             | 14,716,961.95  | \$           | 7,192,329.83  | \$              | 5,713,064.51  | \$               | 1,811,567.61 | 87.70  |
| 500004 CONTRACTED SERVICES       | \$             | 27,330,461.54  | \$           | 9,782,201.50  | \$              | 15,268,382.61 | \$               | 2,279,877.43 | 91.70  |
| 500005 SUPPLIES AND MATERIALS    | \$             | 2,747,383.15   | \$           | 1,380,733.06  | \$              | 658,439.08    | \$               | 708,211.01   | 74.20  |
| 500006 OTHER EXPENSES            | \$             | 764,637.00     | \$           | 295,880.95    | \$              | 219,755.20    | \$               | 249,000.85   | 67.40  |
|                                  |                |                |              |               |                 |               |                  |              |        |
| Expense Total                    | \$             | 121,365,299.00 | \$           | 50,895,067.11 | \$              | 63,770,543.76 | \$               | 6,669,688.13 | 94.50  |