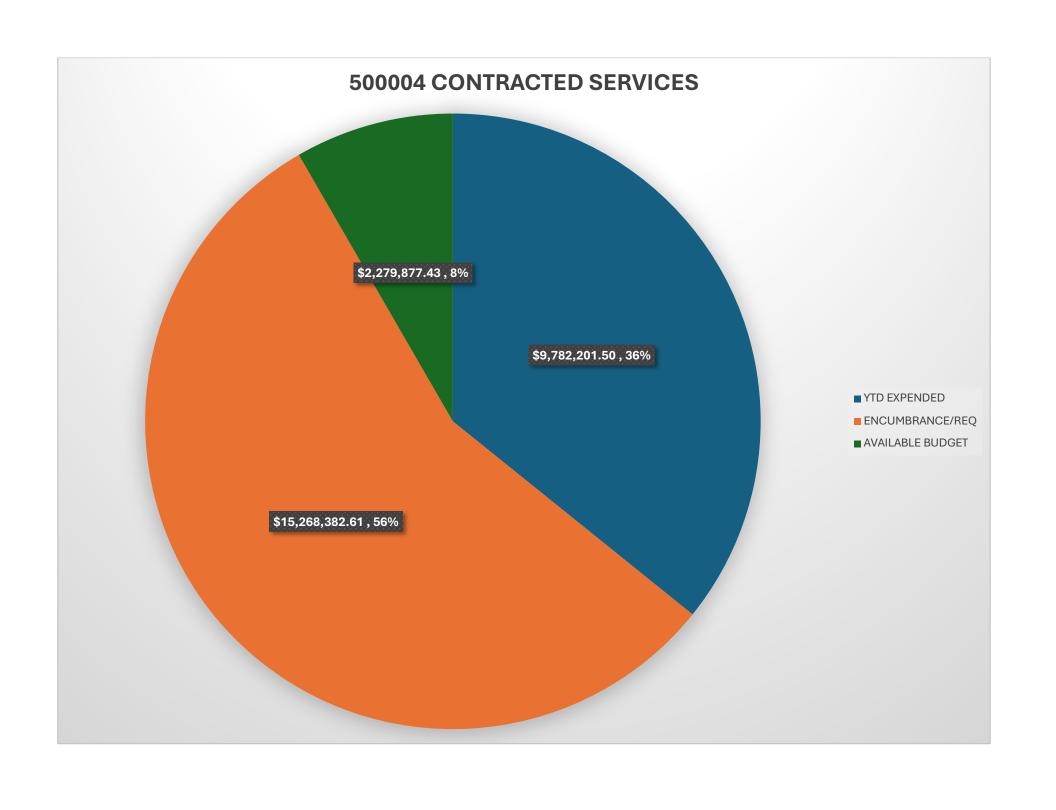

## FY25 PLYMOUTH PUBLIC SCHOOLS BUDGET STATUS- JANUARY 27, 2025

| ACCOUNT DESCRIPTION              | REVISED BUDGET |                | YTD EXPENDED |               | ENCUMBRANCE/REQ |               | AVAILABLE BUDGET |              | % USED |
|----------------------------------|----------------|----------------|--------------|---------------|-----------------|---------------|------------------|--------------|--------|
| 500001 PROFESSIONAL/CERTIFICATED | \$             | 72,406,422.84  | \$           | 30,427,592.36 | \$              | 40,404,507.79 | \$               | 1,574,322.69 | 97.80  |
| 500002 CLERICAL SALARIES         | \$             | 3,399,432.52   | \$           | 1,816,329.41  | \$              | 1,506,394.57  | \$               | 76,708.54    | 97.70  |
| 500003 CLASSIFIED SALARIES       | \$             | 14,716,961.95  | \$           | 7,192,329.83  | \$              | 5,713,064.51  | \$               | 1,811,567.61 | 87.70  |
| 500004 CONTRACTED SERVICES       | \$             | 27,330,461.54  | \$           | 9,782,201.50  | \$              | 15,268,382.61 | \$               | 2,279,877.43 | 91.70  |
| 500005 SUPPLIES AND MATERIALS    | \$             | 2,747,383.15   | \$           | 1,380,733.06  | \$              | 658,439.08    | \$               | 708,211.01   | 74.20  |
| 500006 OTHER EXPENSES            | \$             | 764,637.00     | \$           | 295,880.95    | \$              | 219,755.20    | \$               | 249,000.85   | 67.40  |
|                                  |                |                |              |               |                 |               |                  |              |        |
| Expense Total                    | \$             | 121,365,299.00 | \$           | 50,895,067.11 | \$              | 63,770,543.76 | \$               | 6,669,688.13 | 94.50  |