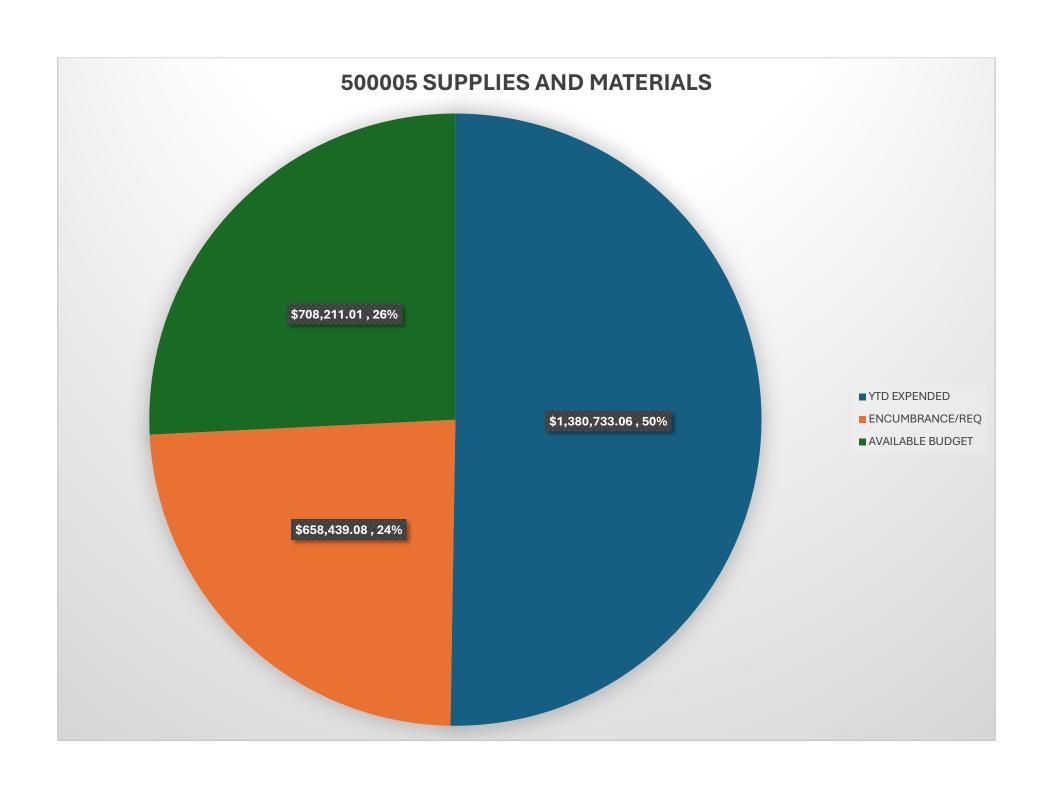

## FY25 PLYMOUTH PUBLIC SCHOOLS BUDGET STATUS- JANUARY 27, 2025

| ACCOUNT DESCRIPTION              | REVISED BUDGET |                | YTD EXPENDED |               | ENCUMBRANCE/REQ |               | AVAILABLE BUDGET |              | % USED |
|----------------------------------|----------------|----------------|--------------|---------------|-----------------|---------------|------------------|--------------|--------|
| 500001 PROFESSIONAL/CERTIFICATED | \$             | 72,406,422.84  | \$           | 30,427,592.36 | \$              | 40,404,507.79 | \$               | 1,574,322.69 | 97.80  |
| 500002 CLERICAL SALARIES         | \$             | 3,399,432.52   | \$           | 1,816,329.41  | \$              | 1,506,394.57  | \$               | 76,708.54    | 97.70  |
| 500003 CLASSIFIED SALARIES       | \$             | 14,716,961.95  | \$           | 7,192,329.83  | \$              | 5,713,064.51  | \$               | 1,811,567.61 | 87.70  |
| 500004 CONTRACTED SERVICES       | \$             | 27,330,461.54  | \$           | 9,782,201.50  | \$              | 15,268,382.61 | \$               | 2,279,877.43 | 91.70  |
| 500005 SUPPLIES AND MATERIALS    | \$             | 2,747,383.15   | \$           | 1,380,733.06  | \$              | 658,439.08    | \$               | 708,211.01   | 74.20  |
| 500006 OTHER EXPENSES            | \$             | 764,637.00     | \$           | 295,880.95    | \$              | 219,755.20    | \$               | 249,000.85   | 67.40  |
|                                  |                |                |              |               |                 |               |                  |              |        |
| Expense Total                    | \$             | 121,365,299.00 | \$           | 50,895,067.11 | \$              | 63,770,543.76 | \$               | 6,669,688.13 | 94.50  |